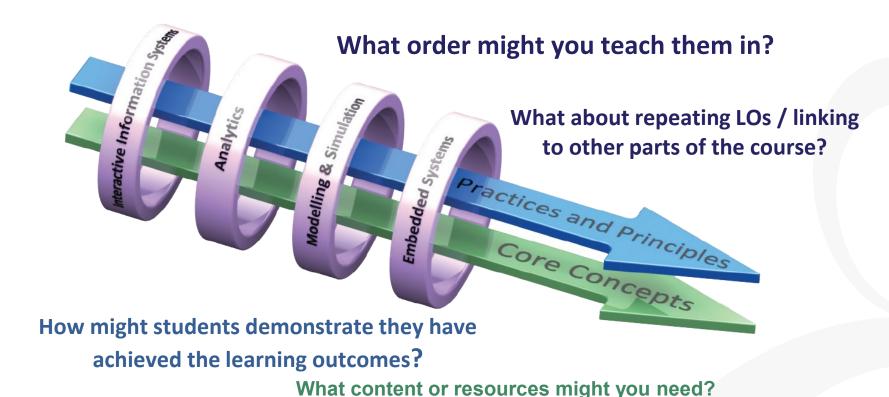

#### How might you work with the learning outcomes?

# **Key Message to remember:**

Explore and teach the LOs through the lens of ALTs.

There are several ways to achieve this.